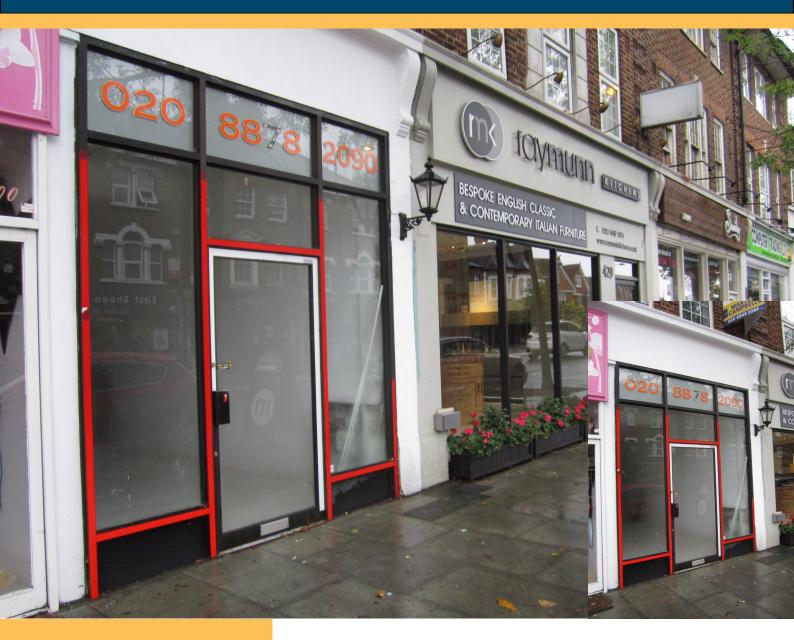

# 427b UPPER RICHMOND ROAD WEST, SW14 7PJ

# LOCATION

The property is located in a prominent position on the Upper Richmond Road West (A205) in East Sheen.

Multiple occupiers nearby include Papa Johns, Ray Munn, Carpet Right, Johnsons Shoes, Explore Learning and Waitrose, which provides free parking.

# **DESCRIPTION**

The property comprises a ground floor lock up shop with rear access and WC.

The property benefits from high ceilings and is offered in a shell condition ready for a tenants fit out.